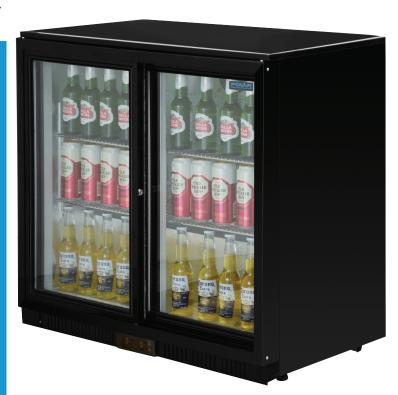

## **GL010**

## **Specification:**

| Code                      | GL010                   |
|---------------------------|-------------------------|
| Fridge Type               | Back Bar Cooler         |
| Capacity                  | 117 Bottles and 60 Cans |
| Gastronorm Compatible     | No                      |
| Number of Shelves         | 4                       |
| Door Type                 | Glass                   |
| Internal Material         | Aluminium               |
| External Material         | Painted Steel           |
| Temperature Range         | 0°C to 10°C             |
| Ambient Temperature Range | 5°C to 38°C             |
| Refrigerant               | R600a                   |
| Defrost System            | Off Cycle               |