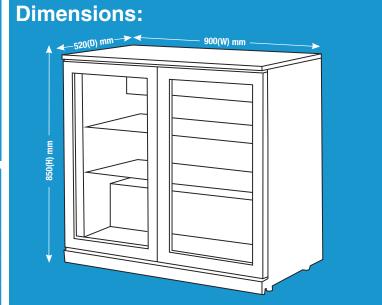

## **Specification:**

| Code                      | GL010                   |
|---------------------------|-------------------------|
| Fridge Type               | Back Bar Cooler         |
| Capacity                  | 117 Bottles and 60 Cans |
| Gastronorm Compatible     | No                      |
| Number of Shelves         | 4                       |
| Door Type                 | Glass                   |
| Internal Material         | Aluminium               |
| External Material         | Painted Steel           |
| Temperature Range         | 0°C to 10°C             |
| Ambient Temperature Range | 5°C to 38°C             |
| Refrigerant               | R600a                   |
| Defrost System            | Off Cycle               |

| Voltage/Power                 | 230V/50HZ  |
|-------------------------------|------------|
| Cooling System                | Forced Air |
| Insulation Thickness          | 40mm       |
| Weight                        | 62KG       |
| Rollers, Feet or Castors      | Feet       |
| Control Panel                 | Digital    |
| Noise Level                   | -          |
| Lockable                      | Yes        |
| Hinge Side                    | N/A        |
| Depth with Door Open          | N/A        |
| Energy Consumption (KWH/Year) | 755        |
|                               |            |